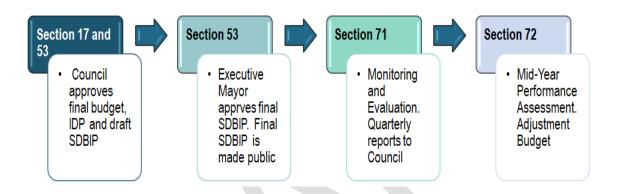

The following diagram illustrates the MFMA requirements regarding the implementation and monitoring process:-

### The SDBIP Feedback Mechanism (S54)