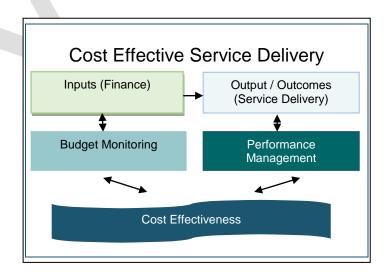

The SDBIP is the formal link between organisational performance and the budget. It also provides a means to measure cost effective service delivery by linking the inputs – the budget – to the service outputs and outcomes. Budgetary control and performance monitoring combine to measure the cost effectiveness of service delivery.